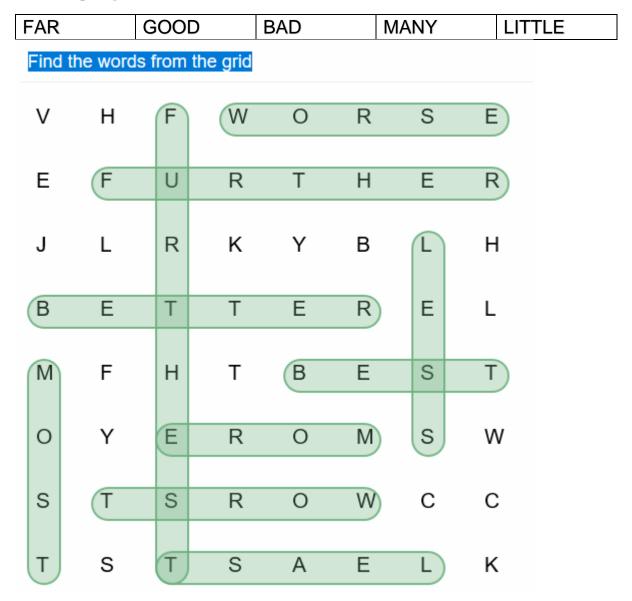

## IRREGULAR COMPARATIVE AND SUPERLATIVE ADJECTIVES WORD SEARCH

CHALLENGE: Find the comparative and superlative forms of the following adjectives

| FAR GOOD BAD MANY LITTLE |
|--------------------------|
|--------------------------|

| Find the words from the grid |   |   |   |   |   |   |   |  |
|------------------------------|---|---|---|---|---|---|---|--|
| V                            | Н | F | W | 0 | R | S | E |  |
| E                            | F | U | R | Т | Н | Е | R |  |
| J                            | L | R | K | Υ | В | L | Н |  |
| В                            | E | T | Т | Е | R | Е | L |  |
| M                            | F | Н | Т | В | E | S | Т |  |
| 0                            | Υ | Е | R | 0 | М | S | W |  |
| S                            | Т | S | R | 0 | W | С | С |  |
| Т                            | S | Т | S | Α | Е | L | K |  |