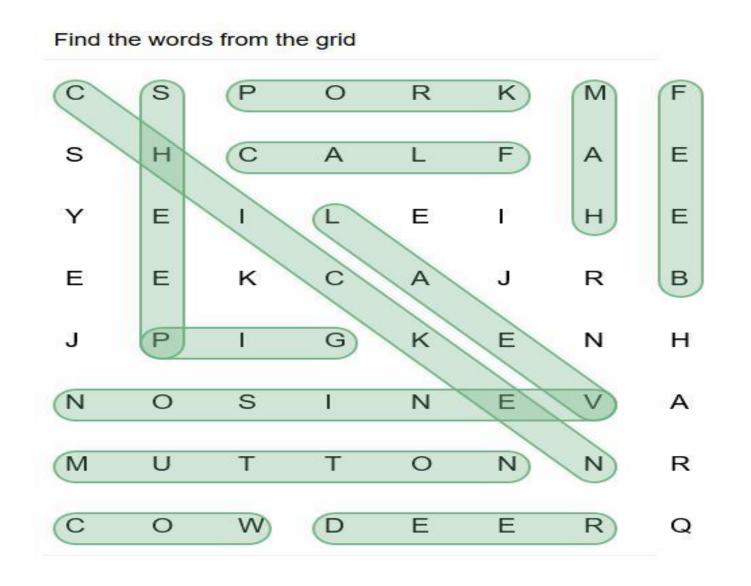

## MATCH THE ANIMAL TO THE MEAT WORD SEARCH

CHALLENGE: Find 6 animals and match them to the meat they produce!

TIPS: One animal has the same name as the meat. / There's more than one product for one animal!

| Find the words from the grid |   |   |   |      |   |   |   |
|------------------------------|---|---|---|------|---|---|---|
| С                            | s | Р | О | R    | K | М | F |
| s                            | н | С | Α | L    | F | Α | E |
| Y                            | E | Ţ | L | E    | Ī | Н | E |
| E                            | E | K | С | Α    | J | R | В |
| J                            | Р | Ĺ | G | K    | E | N | Н |
| N                            | 0 | s | Ţ | N    | E | V | Α |
| М                            | U | Т | T | 0    | N | N | R |
| С                            | 0 | W | D | E    | E | R | Q |
| ANIMAL                       |   |   |   | MEAT |   |   |   |
|                              |   |   |   |      |   |   |   |
|                              |   |   |   |      |   |   |   |
|                              |   |   |   |      |   |   |   |